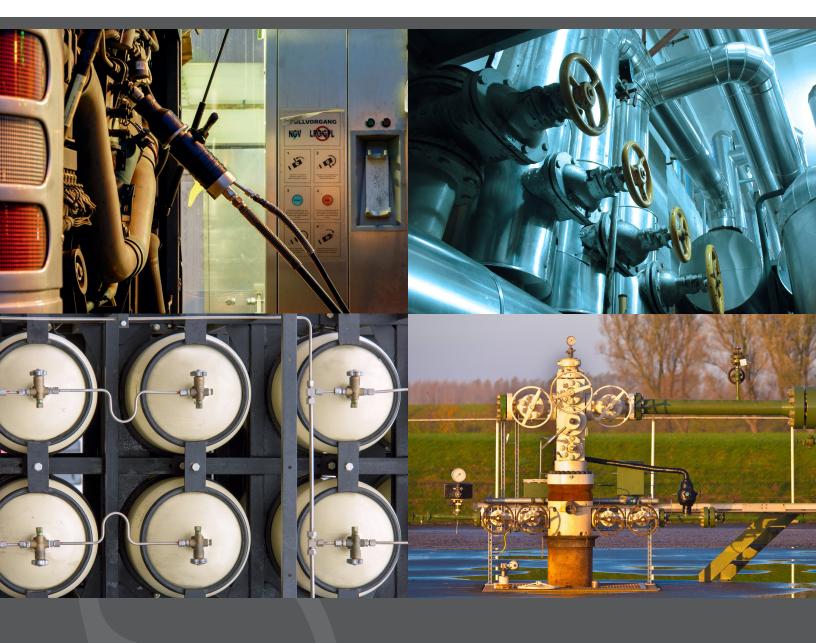

## **High-Pressure CNG Compressors**

At the heart of every CNG system stands the high-pressure compressor. Sauer CNG compressors and boosters are specially designed for natural gas applications and represent the most efficient and safe solution for CNG systems.

- Built and designed for continuous operation under heavy duty conditions
- Proven in the most demanding conditions in industry and offshore applications worldwide
- Available as part of a CNG systems or as single units for OEM companies and packagers